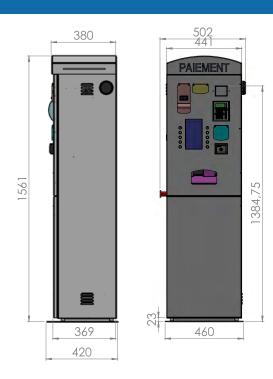

#### **DIMENSIONS**

H 157cm x W 52cm x D 43cm

www.cksquare.fr

59, Fernand Forest St - 63540 ROMAGNAT - FRANCE Phone: +33 (0)4 73 28 92 46 / Email: commercial@cksquare.fr

# **FEATURES AND SPECIFICATIONS**

| TECHNICAL<br>DATA  | Supply voltage                       | 230VAC with inverter*                                                                                     |
|--------------------|--------------------------------------|-----------------------------------------------------------------------------------------------------------|
|                    | Filter and overvoltage protection    | Equipped with overvoltage protection and a 230VAC suppression filter                                      |
|                    | Heating – Thermostat                 | Heating 24VAC-DC 50W with adjustable thermostat to prevent frost and humidity                             |
|                    | Electronic card                      | Single multi-function card, robust and tropicalized to withstand harsh environments                       |
|                    | Lock system                          | 5-point secured rack and pinion system for each door                                                      |
| PAYMENT<br>METHODS | Bank terminal                        | Ingenico SELF 5000 PCI-PTS 5.X compliant                                                                  |
|                    | Loyalty reader                       | BADGIC READER or other compatible MDB reader*                                                             |
|                    | Coin validator                       | Tropicalized electronic coin validator*                                                                   |
|                    | Banknote reader                      | CCTALK banknote reader with stacker*                                                                      |
|                    | QR code reader                       | QR code fidelity reader *                                                                                 |
| Q                  | Display                              | 8" touchscreen                                                                                            |
|                    | Printer                              | 60mm thermal printer for tickets with front-side ejection                                                 |
|                    | Voice assistant                      | Voice assistance to facilitate the customer's navigation through the terminal*                            |
|                    | Alarm                                | Shock detector and alarm to prevent vandalism*                                                            |
|                    | Remote<br>management                 | Remote access to the terminal via a smartphone or a computer, to check transactions or refund a customer* |
|                    | Marketing proposal and discount rate | Tariff offer for the customer according to configured time slots                                          |
|                    | Coin suction                         | Terminal setup to receive a centralized suction tube*                                                     |