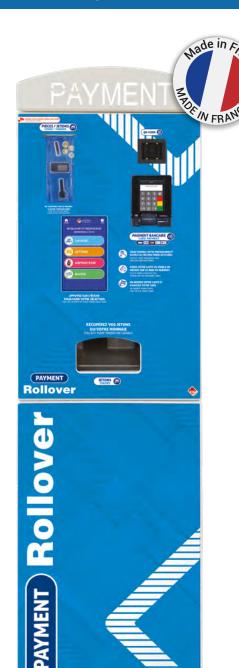

# THE TUNNEL TERMINAL STARTBOX EVO DRIVE

Ideal for carwash tunnels, thanks to this payment terminal your customers will no longer need to get out of the car to make the payment. With all payment methods and its coin-return function, it delivers a ticket for the value of the purchased wash, which can be presented to the operator. A ticket can also be used to start up the vacuum or any other peripheral. It can be equipped with many of the options in our catalogue, while being adapted to the height of the vehicule.

#### **OPTIONS**

Payment method

# **FEATURES AND SPECIFICATIONS**

| TECHNICAL<br>DATA  | Supply voltage                       | 230VAC with inverter*                                                                                     |
|--------------------|--------------------------------------|-----------------------------------------------------------------------------------------------------------|
|                    | Filter and overvoltage protection    | Equipped with overvoltage protection and a 230VAC suppression filter                                      |
|                    | Heating – Thermostat                 | Heating 24VAC-DC 50W with adjustable thermostat to prevent frost and humidity                             |
|                    | Electronic card                      | Single multi-function card, robust and tropicalized to withstand harsh environments                       |
|                    | Lock system                          | 5-point secured rack and pinion system for each door                                                      |
| PAYMENT<br>METHODS | Bank terminal                        | Ingenico SELF 5000 PCI-PTS 5.X compliant                                                                  |
|                    | Loyalty reader                       | BADGIC READER or other compatible MDB reader*                                                             |
|                    | Coin validator                       | Tropicalized electronic coin validator*                                                                   |
|                    | Banknote reader                      | CCTALK banknote reader with stacker*                                                                      |
|                    | QR code reader                       | QR code fidelity reader *                                                                                 |
| Q                  | Display                              | 8" touchscreen                                                                                            |
|                    | Printer                              | 60mm thermal printer for tickets with front-side ejection                                                 |
|                    | Voice assistant                      | Voice assistance to facilitate the customer's navigation through the terminal*                            |
|                    | Alarm                                | Shock detector and alarm to prevent vandalism*                                                            |
|                    | Remote<br>management                 | Remote access to the terminal via a smartphone or a computer, to check transactions or refund a customer* |
|                    | Marketing proposal and discount rate | Tariff offer for the customer according to configured time slots                                          |
|                    | Coin suction                         | Terminal setup to receive a centralized suction tube*                                                     |