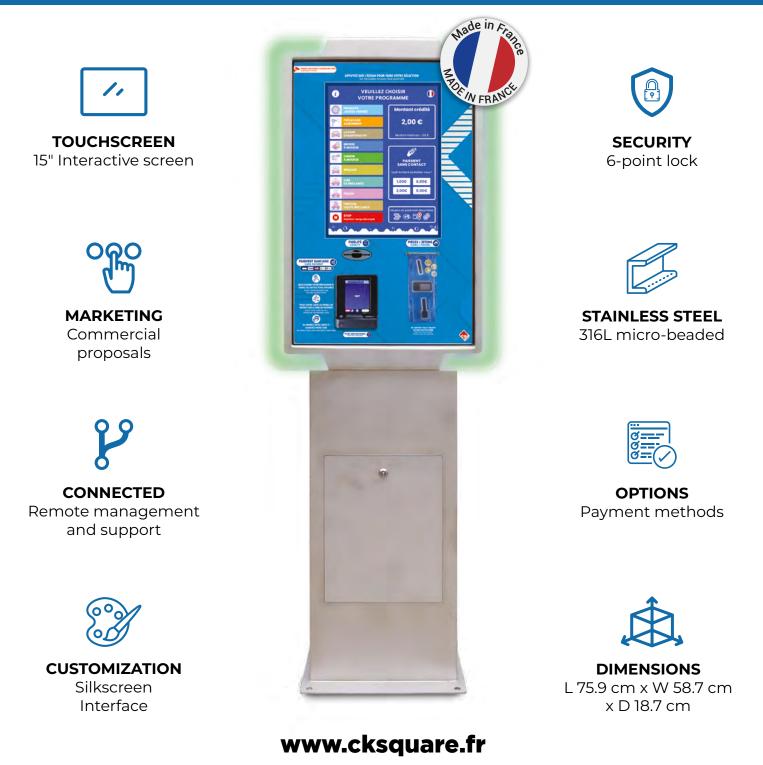

## THE TOUCH JETWASH TERMINAL **PUPITOUCH WALL MOUNTED**

We've developed a new box design to fit a 15" screen and offer a modern, intuitive interface. With the PUPITOUCH, it's now possible to display images and information on the lanes using its large selection area. You can remotely change your prices and the times displayed on the screen, as well as offering special offers such as happy hours at off-peak times.

## FEATURES AND SPECIFICATIONS

| TECHNICAL<br>DATA  | Supply voltage                    | 24VDC                                                                                                       |
|--------------------|-----------------------------------|-------------------------------------------------------------------------------------------------------------|
|                    | Filter and overvoltage protection | Equipped with overvoltage protection and a 24VDC Suppression filter                                         |
|                    | Heating – Thermostat              | Heating 24VAC-DC 50W with adjustable thermostat to fight against frost and humidity                         |
|                    | Electronic card                   | 1 single multi-function card, robust and tropicalized to withstand harsh environments                       |
|                    | Lock system                       | 6-point rack and pinion locking system                                                                      |
|                    |                                   |                                                                                                             |
| PAYMENT<br>METHODS | Coin validator                    | Tropicalized electronic coin validator                                                                      |
|                    | Contactless terminal              | Ingenico SELF 2000 PCI-PTS 5.X compliant                                                                    |
|                    | Fixed amount                      | Payment with a predefined amount for contactless payment, up to 3 buttons*                                  |
|                    | Free amount                       | 3 buttons to choose the amount to be paid on contactless payment*                                           |
|                    | Loyalty reader                    | BADGIC READER or other compatible MDB reader *                                                              |
|                    |                                   |                                                                                                             |
| Q<br>FEATURES      | Display                           | 15" Capacitive touch display and a 4mm tempered glass with UV protection                                    |
|                    | Voice assistant                   | Voice assistance to facilitate the customer's navigation through the terminal $^{st}$                       |
|                    | Alarm                             | Shock detector and alarm to prevent vandalism *                                                             |
|                    | Remote<br>management              | Remote access to the terminal via a smartphone or computer,<br>to check transactions or refund a customer * |
|                    | Fixing stand                      | Enables the terminal to be fixed on the floor *                                                             |

## AN EASY TO USE INTERFACE

- ✓ 15" Capacitive touchscreen
- ✓ A full guidance from selection to payment.