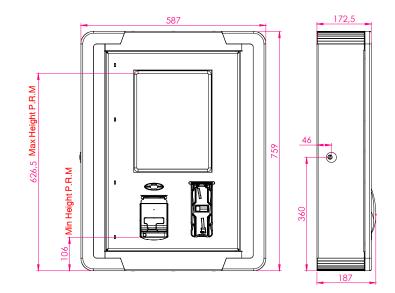

## FEATURES AND SPECIFICATIONS

| TECHNICAL<br>DATA  | Supply voltage                    | 24VDC                                                                                                       |
|--------------------|-----------------------------------|-------------------------------------------------------------------------------------------------------------|
|                    | Filter and overvoltage protection | Equipped with overvoltage protection and a 24VDC Suppression filter                                         |
|                    | Heating – Thermostat              | Heating 24VAC-DC 50W with adjustable thermostat to fight against frost and humidity                         |
|                    | Electronic card                   | 1 single multi-function card, robust and tropicalized to withstand harsh environments                       |
|                    | Lock system                       | 6-point rack and pinion locking system                                                                      |
|                    |                                   |                                                                                                             |
| PAYMENT<br>METHODS | Coin validator                    | Tropicalized electronic coin validator                                                                      |
|                    | Contactless terminal              | Ingenico SELF 2000 PCI-PTS 5.X compliant                                                                    |
|                    | Fixed amount                      | Payment with a predefined amount for contactless payment, up to 3 buttons*                                  |
|                    | Free amount                       | 3 buttons to choose the amount to be paid on contactless payment*                                           |
|                    | Loyalty reader                    | BADGIC READER or other compatible MDB reader *                                                              |
|                    |                                   |                                                                                                             |
| Q<br>FEATURES      | Display                           | 15" Capacitive touch display and a 4mm tempered glass with UV protection                                    |
|                    | Voice assistant                   | Voice assistance to facilitate the customer's navigation through the terminal $^{st}$                       |
|                    | Alarm                             | Shock detector and alarm to prevent vandalism *                                                             |
|                    | Remote<br>management              | Remote access to the terminal via a smartphone or computer,<br>to check transactions or refund a customer * |
|                    | Fixing stand                      | Enables the terminal to be fixed on the floor *                                                             |