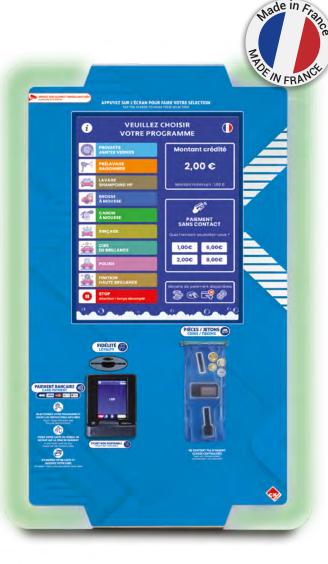

## **AN EASY TO USE INTERFACE**

- √ 15" Capacitive touchscreen
- ✓ A full guidance from selection to payment.

59, Fernand Forest St - 63540 Romagnat - France
Phone: +33 (0)4 73 28 92 46 / Email: commercial@cksquare.fr

### **TOUCHSCREEN**

15" Interactive screen

# OPTIONS

Payment methods