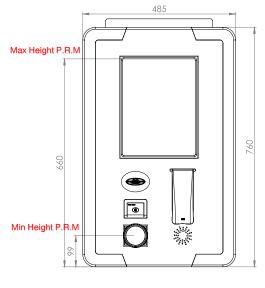

#### **DIMENSIONS**

L 76 cm x W 39.3 cm x D 30.2 cm

www.cksquare.fr

59, Fernand Forest St - 63540 ROMAGNAT - FRANCE Phone: +33 (0)4 73 28 92 46 / Email: commercial@cksquare.fr