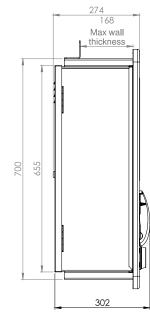

#### **DIMENSIONS**

L 76 cm x W 39.3 cm x D 30.2 cm

www.cksquare.fr

59, Fernand Forest St - 63540 ROMAGNAT - FRANCE Phone: +33 (0)4 73 28 92 46 / Email: commercial@cksquare.fr