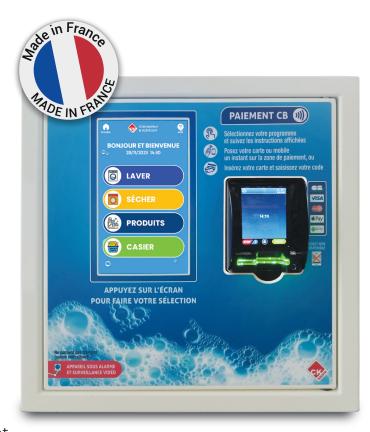

# THE SMALL PAYMENT CENTER UNIT T.A.P

The payment center unit **T.A.P** is a small control unit adapting to a large number of configurations. Its touchscreen allows the creation of groups to a better ease of use. Do not lose any more machine space on your laudromat or student residence.

## **DISPLAY** 8" Interactive touchscreen

#### A SIMPLE INTERFACE

- ✓ Additional service proposal for each machine.
- $\checkmark$  8" touch screen display with protective coverglass.
- ✓ Configurable menu tree.
- ✓ Complete guidance from selection to payment.