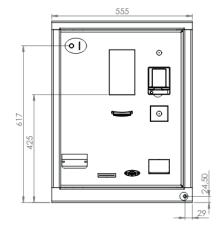

# **FEATURES AND SPECIFICATIONS**

| TECHNICAL<br>DATA  | Supply voltage       | 24VDC with inverter *                                                                                                                                       |
|--------------------|----------------------|-------------------------------------------------------------------------------------------------------------------------------------------------------------|
|                    | Electronic card      | 1 single multi-function card, robust and tropicalized with 16 control relays                                                                                |
|                    | Lock system          | 3 point locking system with invisible hinges                                                                                                                |
|                    |                      |                                                                                                                                                             |
| PAYMENT<br>METHODS | Coin acceptor        | Tropicalized electronic coin acceptor                                                                                                                       |
|                    | Bank terminal        | Contact and contactless Ingenico banking terminal, Self 2000 ou 4000*                                                                                       |
|                    | Fidelity reader      | Badgic Reader cards or keys, or other compatible MDB reader*                                                                                                |
|                    | QRcode reader        | Management of promotions, bonuses or discounts*                                                                                                             |
|                    |                      |                                                                                                                                                             |
| FEATURES           | Voice assistant      | Improve customer experience*                                                                                                                                |
|                    | Alarm                | Impact sensor and alarm in case of vandalism *                                                                                                              |
|                    | SMS                  | Sending of an SMS in case of anomaly*                                                                                                                       |
|                    | Remote<br>management | Easy access to customer support and maintenance *                                                                                                           |
|                    | Marketing            | Offer complementary services to increase basket prices such as the adding of detergent. Programmable rates for the customer following configured time slots |