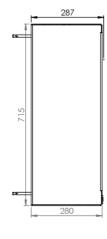

# **FEATURES AND SPECIFICATIONS**

| TECHNICAL<br>DATA  | Supply voltage       | 24VDC with inverter *                                                                                                                                       |
|--------------------|----------------------|-------------------------------------------------------------------------------------------------------------------------------------------------------------|
|                    | Electronic card      | 1 single multi-function card, robust and tropicalized with 16 control relays                                                                                |
|                    | Lock system          | 3 point locking system with invisible hinges                                                                                                                |
|                    |                      |                                                                                                                                                             |
| PAYMENT<br>METHODS | Coin acceptor        | Tropicalized electronic coin acceptor                                                                                                                       |
|                    | Bank terminal        | Contact and contactless Ingenico banking terminal, Self 2000 ou 4000*                                                                                       |
|                    | Fidelity reader      | Badgic Reader cards or keys, or other compatible MDB reader*                                                                                                |
|                    | QRcode reader        | Management of promotions, bonuses or discounts*                                                                                                             |
|                    |                      |                                                                                                                                                             |
| FEATURES           | Voice assistant      | Improve customer experience*                                                                                                                                |
|                    | Alarm                | Impact sensor and alarm in case of vandalism *                                                                                                              |
|                    | SMS                  | Sending of an SMS in case of anomaly*                                                                                                                       |
|                    | Remote<br>management | Easy access to customer support and maintenance *                                                                                                           |
|                    | Marketing            | Offer complementary services to increase basket prices such as the adding of detergent. Programmable rates for the customer following configured time slots |