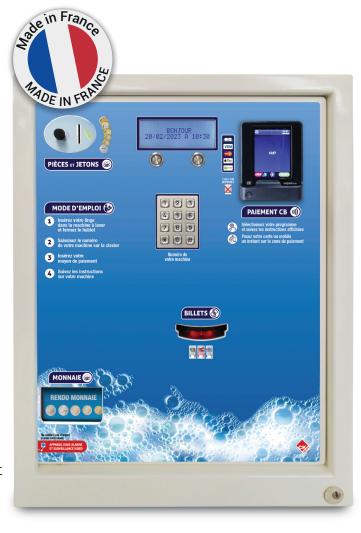

# THE LAUNDROMAT PAYMENT CENTRE **L.A.M KEYBOARD**

The **L.A.M** payment centre offers a wide range of configurations. It combines robustness and ease of operation. Thanks to its front lock, it can even be flush-mounted.

## 4-line screen 20 characters

MATRIX KEYBOARD

Choice of machine

#### CONNECTED

Remote management and support

#### **SECURITY**

6-point Rack and pinion lock

#### **STAINLESS STEEL**

White lacquer 4 mm thick

#### **ATTACHMENT**

Surface-mounted with front opening

#### AN EASY TO USE INTERFACE

- Selection buttons for viewing the status of the machines.
- ✓ 4 lines 20 characters LCD screen display.
- ✓ A full guidance from selection to payment.

59, Fernand Forest St - 63540 Romagnat - France
Phone: 04 73 28 92 46 / Fax: 04 73 25 54 71 / Email: commercial@cksquare.fr