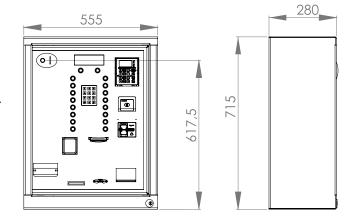

# THE LAUNDROMAT PAYMENT CENTRE **L.A.M KEYBOARD**

The **L.A.M** payment centre offers a wide range of configurations. It combines robustness and ease of operation. Thanks to its front lock, it can even be flush-mounted.

## 4-line screen 20 characters

MATRIX KEYBOARD

Choice of machine

#### **STAINLESS STEEL**

White lacquer 4 mm thick

#### **ATTACHMENT**

Surface-mounted with front opening