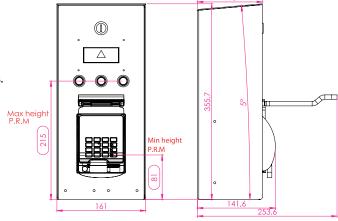

# THE MINI PAYMENT CENTRE MICRO L.A.P

The **Micro L.A.P** payment centre has a unique payment method with a small size. It is suitable for campsites, residential laundries and small launderettes.

### **LCD DISPLAY**

4-line screen 20 characters

#### **3 BUTTONS**

Illuminated Vandal Resistant Push Buttons

### **FEATURES AND SPECIFICATIONS**

| TECHNICAL<br>DATA  | Supply voltage      | 24VDC                                                                                                       |
|--------------------|---------------------|-------------------------------------------------------------------------------------------------------------|
|                    | Electronic card     | 1 single multi-function card, robust and tropicalized to withstand harsh environments with 3 control relays |
|                    | Lock system         | 1-point lock, box opening with trapdoor (slide down)                                                        |
|                    |                     |                                                                                                             |
| PAYMENT<br>METHODS | Coin acceptor       | Tropicalized electronic coin acceptor *                                                                     |
|                    | Contactless payment | Contactless banking terminal from INGENICO *                                                                |
|                    | Loyalty reader      | BADGIC READER or other compatible MDB reader *                                                              |