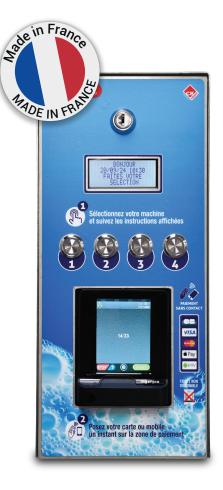

# THE MINI PAYMENT CENTRE MICRO L.A.P

The **Micro L.A.P** payment centre has a unique payment method with a small size. It is suitable for campsites, residential laundries and small launderettes.

### **LCD DISPLAY**

4-line screen 20 characters

#### **3 BUTTONS**

Illuminated Vandal Resistant Push Buttons

### CONNECTED

Remote management and support

## **SECURITY** 1-point lock

with front opening

### AN EASY TO USE INTERFACE

- Selection buttons for viewing the status of the machines.
- ✓ 4 lines 20 characters LCD screen display.
- ✓ A full guidance from selection to payment.

59, Fernand Forest St - 63540 Romagnat - France Phone: 04 73 28 92 46 / Email: commercial@cksquare.fr